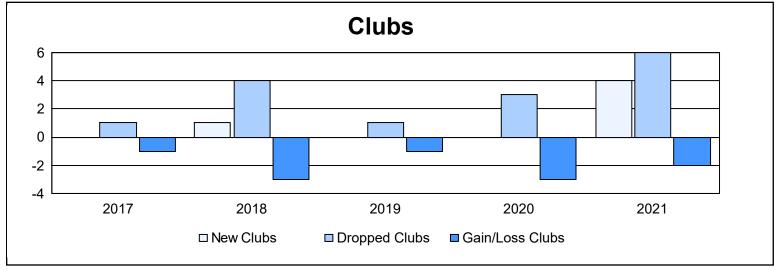

District F 3

As of June 2021 Cumulative

| Year      | New<br>Clubs | Dropped<br>Clubs | Gain/<br>Loss<br>Clubs | New<br>Members | Charter<br>Members | Reinstate<br>Members | Transfer<br>Members | Total<br>Member<br>Added | Total<br>Members<br>Dropped | Gain/<br>Loss<br>Members |
|-----------|--------------|------------------|------------------------|----------------|--------------------|----------------------|---------------------|--------------------------|-----------------------------|--------------------------|
| 2016-2017 | 0            | 1                | -1                     | 173            | 6                  | 37                   | 5                   | 221                      | 146                         | 75                       |
| 2017-2018 | 1            | 4                | -3                     | 53             | 29                 | 17                   | 1                   | 100                      | 224                         | -124                     |
| 2018-2019 | 0            | 1                | -1                     | 48             | 0                  | 17                   | 0                   | 65                       | 125                         | -60                      |
| 2019-2020 | 0            | 3                | -3                     | 25             | 0                  | 8                    | 0                   | 33                       | 104                         | -71                      |
| 2020-2021 | 4            | 6                | -2                     | 56             | 87                 | 29                   | 5                   | 177                      | 154                         | 23                       |
| Average   | 1            | 3                | -2                     | 71             | 24                 | 22                   | 2                   | 119                      | 151                         | -31                      |